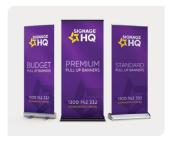

PRINTED FLAGS

**STICKERS** 

**DISPLAY SIGNAGE** 

**CUSTOM SIGNAGE** 

Scan the QR code to visit our site

**1300 742 332** signagehq.com.au